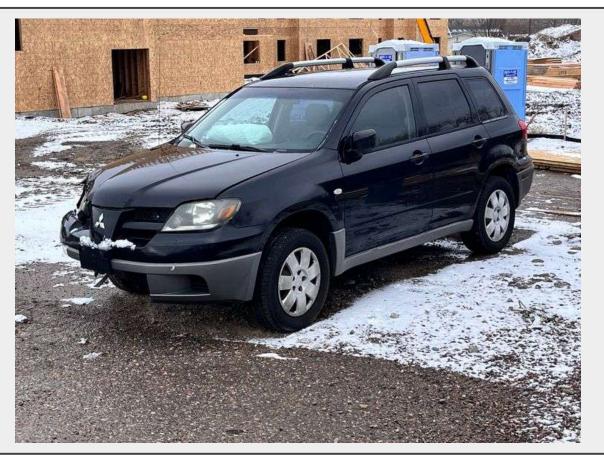

## LOT 800 - 2003 Mitsubishi Outlander\*

**Disclosure** \*Mechanic Special, Please Inspect, AS IS\*

**Year** 2003

Make Mitsubishi
Model Outlander\*

**Body Type** Sport Utility Vehicle (SUV)/Multi-Purpose Vehicle (MPV)

**Drive Type** 4WD/4-Wheel Drive/4x4

Fuel Type Gasoline

Color Black
Engine MPI

VIN JA4LZ31G33U030035

**Disclamer** Any statements or disclosures made serve as additional information and are not intended to be limited to. As - Is. On our property, test drives are encouraged throughout regular business hours. Offsite test drives may be available with an employee upon request.

## **Description**

2003 Mitsubishi Outlander\*

**Auto Check Report** 

J.D. POWER

Color: Black

VIN: JA4LZ31G33U030035

Disclosure: \*Mechanic Special, Please Inspect, AS IS\*

Quantity: 1