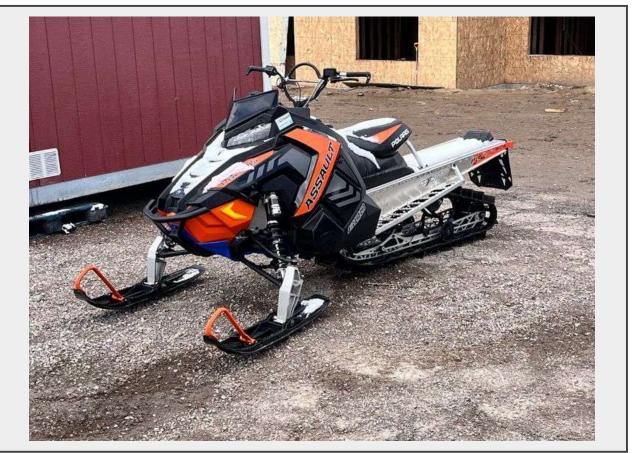

## Sale Name: April Multi Seller Wednesday LOT 190 - 2016 Polaris Assault 800

VIN SN1EN8PS2GC175871 Year 2016 Make Polaris Model Assault Trim 800 Color Orange Body Type Snowmobile Fuel Type Gasoline

**Disclamer** Any statements or disclosures made serve as additional information and are not intended to be limited to. As - Is. On our property, test drives are encouraged throughout regular business hours. Offsite test drives may be available with an employee upon request.

## Description

2016 Polaris Assault 800

\*Please Inspect, AS IS\*

Color Orange VIN SN1EN8PS2GC175871 Quantity: 1

https://www.primetimeauctions.bid/