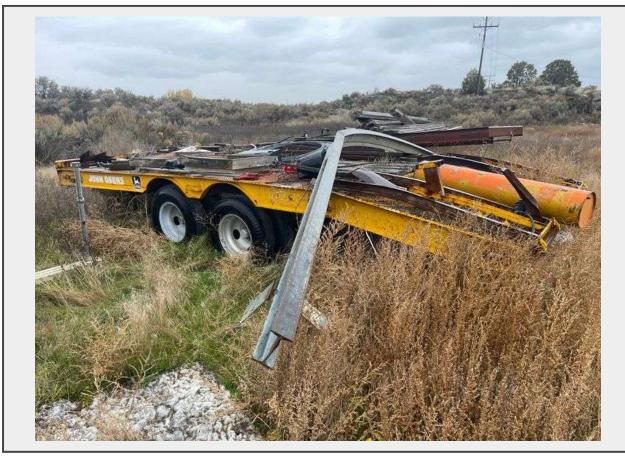

## LOT 17 - 1971 John Deere Car Hauler Trailer\* with Contents

VIN IDTL01656

Length 26

Color Yellow

**Disclamer** Any statements or disclosures made serve as additional information and are not intended to be limited to. As - Is. On our property, test drives are encouraged throughout regular business hours. Offsite test drives may be available with an employee upon request.

## **Description**

1971 John Deere Car Hauler Trailer\* with Contents

\*The condition of the trailer is unknown, Please inspect\*

VIN IDTL01656 Color Yellow Length 26 Quantity: 1

https://www.primetimeauctions.bid/