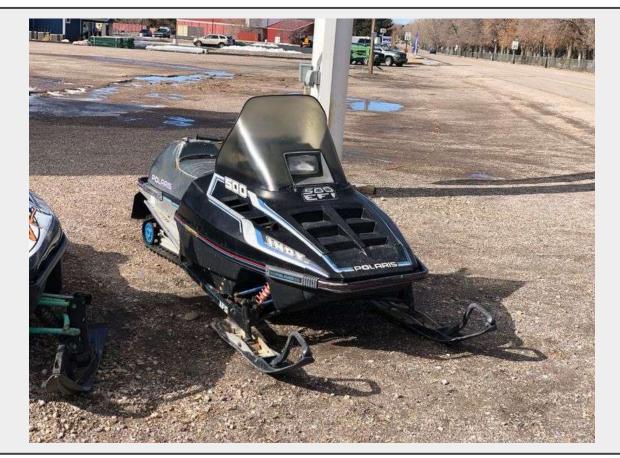

## LOT 300 - 1992 Polaris Snowmobile

VIN 1914812 Year 1992

Make Polaris

**Model** Snowmobile

Color Black Grade 1.5

**Disclamer** Any statements or disclosures made serve as additional information and are not intended to be limited to. As - Is. On our property, test drives are encouraged throughout regular business hours. Offsite test drives may be available with an employee upon request.

## **Description**

1992 Polaris Snowmobile

NOTE: Any statements or disclosures made serve as additional information and are not intended to be limited to.

Color Black VIN 1914812 Quantity: 1